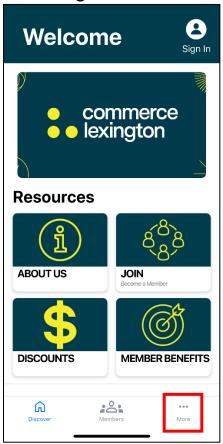

(2) App home screen. Click "More" at bottom right to access Events.

(3) Click "Go to Events"

|             |                        | More         |             |
|-------------|------------------------|--------------|-------------|
| CommerceLex |                        |              |             |
| Û           | Discover               |              |             |
| 200         | Members                | 3            |             |
| \*\         | Activities & Check-Ins |              |             |
|             |                        |              |             |
|             |                        | Go to Events |             |
|             |                        |              |             |
|             |                        |              |             |
|             |                        |              |             |
|             |                        |              |             |
|             |                        |              |             |
|             |                        |              |             |
|             |                        |              |             |
|             | Discover               | Members      | •••<br>More |
|             |                        |              |             |