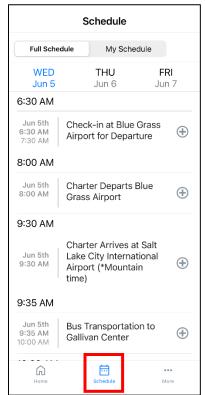

## (6) Salt Lake City home screen, includes tabs for Attendees, Speakers, Sponsors, Venues and Information

(7) Select Schedule at the bottom to view sessions for each day.