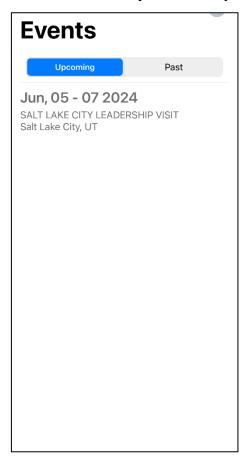

|              |             |
|             |                        | Go to Events |             |
|             |                        |              |             |
|             |                        |              |             |
|             |                        |              |             |
|             |                        |              |             |
|             |                        |              |             |
|             |                        |              |             |
|             |                        |              |             |
|             | Discover               | Members      | •••<br>More |
|             |                        |              |             |

## (5) Select Salt Lake City Leadership Visit



## (6) Salt Lake City home screen, includes tabs for Attendees, Speakers, Sponsors, Venues and Information



(7) Select Schedule at the bottom to view sessions for each day.