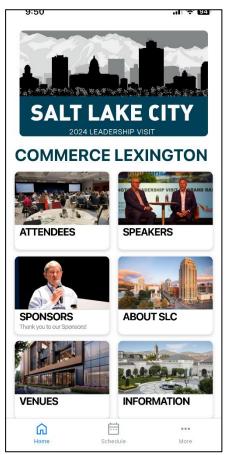

## (6) Salt Lake City home screen, includes tabs for Attendees, Speakers, Sponsors, Venues and Information

(7) Select Schedule at the bottom to view sessions for each day.